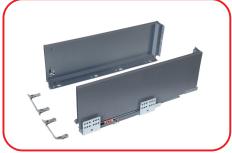

PREMIUM KITCHEN HARDWARE PRODUCT

SMART KITCHEN TANDEM BOX

Slim Box Drawer

Smart kitchen
Tandem

## Slim Tandem Box

PREMIUM KITCHEN HARDWARE PRODUCT

## **Specifications**

Length: 400mm to 550mm (16" to 22")Height: 90mm, 145mm, 175mm

Finish: Graffite greyTravel: Full Extension

• Drawer Side Thickness: 20mm

• Wall Thickness: 1mm

• Max. Load Capacity: 40 kg/pair

• Mount: Side mount

• Material: Slider: Galvanized Steel, Wall: Mild Steel

Plastic Parts - Virgin Plastic Material
• Package: Unit Packed in 6-8 pairs/carton

| Size   |           | Doolding             |
|--------|-----------|----------------------|
| Inch   | MM        | Packing              |
| 4"x16" | 90 x 400  |                      |
| 4"x18" | 90 x 450  | 8 Set in             |
| 4"x20" | 90 x 500  | a Carton             |
| 4"x22" | 90 x 550  |                      |
| 6"x16" | 145 x 400 |                      |
| 6"x18" | 145 x 450 | 6 Set in             |
| 6"x20" | 145 x 500 | a Carton             |
| 6"x22" | 145 x 550 |                      |
| 8"x16" | 175 x 400 | 6 Set in<br>a Carton |
| 8"x18" | 175 x 450 |                      |
| 8"x20" | 175 x 500 |                      |
| 8"x22" | 175 x 550 |                      |