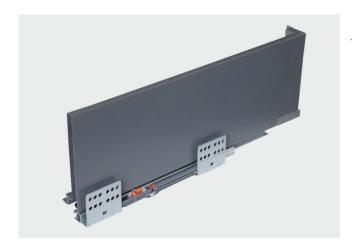

PREMIUM KITCHEN HARDWARE PRODUCT

SMART KITCHEN TANDEM BOX

Slim Box Drawer

Smart kitchen
Tandem

## Slim Tandem Box

PREMIUM KITCHEN HARDWARE PRODUCT

## **Specifications**

Length: 400mm to 550mm (16" to 22")Height: 90mm, 145mm, 175mm

Finish: Graffite greyTravel: Full Extension

• Drawer Side Thickness: 20mm

• Wall Thickness: 1mm

• Max. Load Capacity: 40 kg/pair

• Mount: Side mount

• Material: Slider: Galvanized Steel, Wall: Mild Steel

Plastic Parts - Virgin Plastic Material
• Package: Unit Packed in 6-8 pairs/carton

| Size   |           | Doolding             |
|--------|-----------|----------------------|
| Inch   | MM        | Packing              |
| 4"x16" | 90 x 400  |                      |
| 4"x18" | 90 x 450  | 8 Set in             |
| 4"x20" | 90 x 500  | a Carton             |
| 4"x22" | 90 x 550  |                      |
| 6"x16" | 145 x 400 |                      |
| 6"x18" | 145 x 450 | 6 Set in             |
| 6"x20" | 145 x 500 | a Carton             |
| 6"x22" | 145 x 550 |                      |
| 8"x16" | 175 x 400 | 6 Set in<br>a Carton |
| 8"x18" | 175 x 450 |                      |
| 8"x20" | 175 x 500 |                      |
| 8"x22" | 175 x 550 |                      |