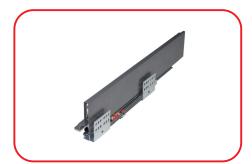

PREMIUM KITCHEN HARDWARE PRODUCT

SMART KITCHEN TANDEM BOX

Slim Box Drawer

Smart kitchen
Tandem

## Slim Tandem Box

PREMIUM KITCHEN HARDWARE PRODUCT

## **Specifications**

Length: 400mm to 550mm (16" to 22")Height: 90mm, 145mm, 175mm

Finish: Graffite greyTravel: Full Extension

• Drawer Side Thickness: 20mm

• Wall Thickness: 1mm

• Max. Load Capacity: 40 kg/pair

• Mount: Side mount

• Material: Slider: Galvanized Steel, Wall: Mild Steel

Plastic Parts - Virgin Plastic Material
• Package: Unit Packed in 6-8 pairs/carton

| Size   |           | Doolding             |
|--------|-----------|----------------------|
| Inch   | MM        | Packing              |
| 4"x16" | 90 x 400  |                      |
| 4"x18" | 90 x 450  | 8 Set in             |
| 4"x20" | 90 x 500  | a Carton             |
| 4"x22" | 90 x 550  |                      |
| 6"x16" | 145 x 400 |                      |
| 6"x18" | 145 x 450 | 6 Set in             |
| 6"x20" | 145 x 500 | a Carton             |
| 6"x22" | 145 x 550 |                      |
| 8"x16" | 175 x 400 | 6 Set in<br>a Carton |
| 8"x18" | 175 x 450 |                      |
| 8"x20" | 175 x 500 |                      |
| 8"x22" | 175 x 550 |                      |