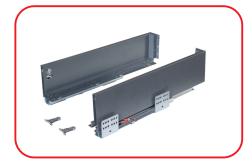

PREMIUM KITCHEN HARDWARE PRODUCT

SMART KITCHEN TANDEM BOX

Slim Box Drawer

Smart kitchen
Tandem

## Slim Tandem Box

PREMIUM KITCHEN HARDWARE PRODUCT

## **Specifications**

Length: 400mm to 550mm (16" to 22")Height: 90mm, 145mm, 175mm

Finish: Graffite greyTravel: Full Extension

• Drawer Side Thickness: 20mm

• Wall Thickness: 1mm

• Max. Load Capacity: 40 kg/pair

• Mount: Side mount

• Material: Slider: Galvanized Steel, Wall: Mild Steel

Plastic Parts - Virgin Plastic Material
• Package: Unit Packed in 6-8 pairs/carton

| Size   |           | Doolding             |
|--------|-----------|----------------------|
| Inch   | MM        | Packing              |
| 4"x16" | 90 x 400  |                      |
| 4"x18" | 90 x 450  | 8 Set in             |
| 4"x20" | 90 x 500  | a Carton             |
| 4"x22" | 90 x 550  |                      |
| 6"x16" | 145 x 400 |                      |
| 6"x18" | 145 x 450 | 6 Set in             |
| 6"x20" | 145 x 500 | a Carton             |
| 6"x22" | 145 x 550 |                      |
| 8"x16" | 175 x 400 | 6 Set in<br>a Carton |
| 8"x18" | 175 x 450 |                      |
| 8"x20" | 175 x 500 |                      |
| 8"x22" | 175 x 550 |                      |