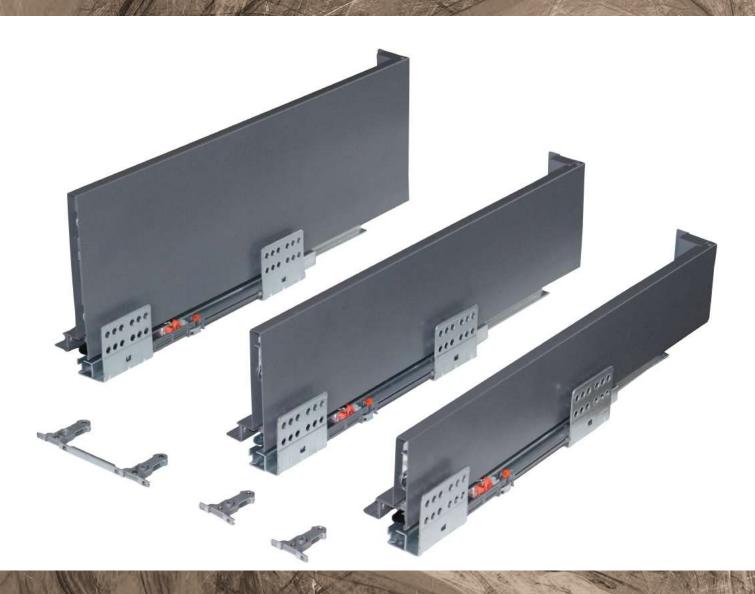

PREMIUM KITCHEN HARDWARE PRODUCT

SMART KITCHEN TANDEM BOX

Slim Box Drawer

Smart kitchen
Tandem

## Slim Tandem Box

PREMIUM KITCHEN HARDWARE PRODUCT

## **Specifications**

Length: 400mm to 550mm (16" to 22")Height: 90mm, 145mm, 175mm

Finish: Graffite greyTravel: Full Extension

• Drawer Side Thickness: 20mm

• Wall Thickness: 1mm

• Max. Load Capacity: 40 kg/pair

• Mount: Side mount

• Material: Slider: Galvanized Steel, Wall: Mild Steel

Plastic Parts - Virgin Plastic Material
• Package: Unit Packed in 6-8 pairs/carton

| Size   |           | Doolding             |
|--------|-----------|----------------------|
| Inch   | MM        | Packing              |
| 4"x16" | 90 x 400  |                      |
| 4"x18" | 90 x 450  | 8 Set in             |
| 4"x20" | 90 x 500  | a Carton             |
| 4"x22" | 90 x 550  |                      |
| 6"x16" | 145 x 400 |                      |
| 6"x18" | 145 x 450 | 6 Set in             |
| 6"x20" | 145 x 500 | a Carton             |
| 6"x22" | 145 x 550 |                      |
| 8"x16" | 175 x 400 | 6 Set in<br>a Carton |
| 8"x18" | 175 x 450 |                      |
| 8"x20" | 175 x 500 |                      |
| 8"x22" | 175 x 550 |                      |