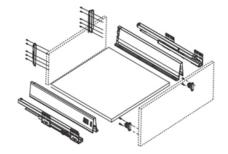

## **Specifications**

Length: 400mm to 550mm (16" to 22")Height: 90mm, 145mm, 175mm

Finish: Graffite greyTravel: Full Extension

• Drawer Side Thickness: 20mm

• Wall Thickness: 1mm

• Max. Load Capacity: 40 kg/pair

• Mount: Side mount

• Material: Slider: Galvanized Steel, Wall: Mild Steel

Plastic Parts - Virgin Plastic Material
• Package: Unit Packed in 6-8 pairs/carton

| Size   |           | Doolding             |
|--------|-----------|----------------------|
| Inch   | MM        | Packing              |
| 4"x16" | 90 x 400  |                      |
| 4"x18" | 90 x 450  | 8 Set in             |
| 4"x20" | 90 x 500  | a Carton             |
| 4"x22" | 90 x 550  |                      |
| 6"x16" | 145 x 400 |                      |
| 6"x18" | 145 x 450 | 6 Set in             |
| 6"x20" | 145 x 500 | a Carton             |
| 6"x22" | 145 x 550 |                      |
| 8"x16" | 175 x 400 | 6 Set in<br>a Carton |
| 8"x18" | 175 x 450 |                      |
| 8"x20" | 175 x 500 |                      |
| 8"x22" | 175 x 550 |                      |