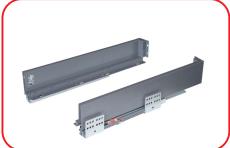

PREMIUM KITCHEN HARDWARE PRODUCT

SMART KITCHEN TANDEM BOX

Slim Box Drawer

Smart kitchen
Tandem

## Slim Tandem Box

PREMIUM KITCHEN HARDWARE PRODUCT

## **Specifications**

Length: 400mm to 550mm (16" to 22")Height: 90mm, 145mm, 175mm

Finish: Graffite greyTravel: Full Extension

• Drawer Side Thickness: 20mm

• Wall Thickness: 1mm

• Max. Load Capacity: 40 kg/pair

• Mount: Side mount

• Material: Slider: Galvanized Steel, Wall: Mild Steel

Plastic Parts - Virgin Plastic Material
• Package: Unit Packed in 6-8 pairs/carton

| Size   |           | Doolding             |
|--------|-----------|----------------------|
| Inch   | MM        | Packing              |
| 4"x16" | 90 x 400  |                      |
| 4"x18" | 90 x 450  | 8 Set in             |
| 4"x20" | 90 x 500  | a Carton             |
| 4"x22" | 90 x 550  |                      |
| 6"x16" | 145 x 400 |                      |
| 6"x18" | 145 x 450 | 6 Set in             |
| 6"x20" | 145 x 500 | a Carton             |
| 6"x22" | 145 x 550 |                      |
| 8"x16" | 175 x 400 | 6 Set in<br>a Carton |
| 8"x18" | 175 x 450 |                      |
| 8"x20" | 175 x 500 |                      |
| 8"x22" | 175 x 550 |                      |